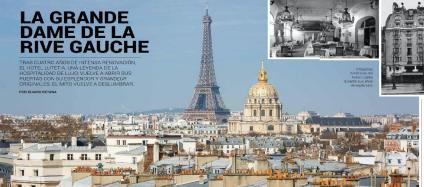

# **HOTBOOK**

EL MÍTICO HOTEL DE PARÍS REABRE SUS PUERTAS

Tras cuatro años de restauración, renace el que una vez fuera el Tras cuatro años de resituaración, renace el que una vez tuera el hotel más jujoso de la rive gauche utilicado en el conzolón del vi-brante barrio de Salint-Germalin-des-Prés de Perís. Desde su na-cimiento, en 1910, el Lureta ha sido centro de la Intelectualidad y la noche parisina, recibiendo por igual a grandes personajes de la vida artifistica, política e intelectual.

Pero no sólo el interior es una auténti-ca joya, también su exterior, en cuya restauración ha participado Alain-Char les Perrot, jefe de arquitectos de los Monumentos Históricos de París, como la Comédie-Française, el Grand Palais o la Opéra Garnier. "Hoy, en la Rive Droite [orilla derecha], varios arquitectos han diseñado fachadas de hoteles onduladas. El Lutetia es un pionero porque su fa-chada se centra en las curvas: está en una esquina, pero apenas se nota el ángulo por lo viva que parece la fachada. La armonía general de la construcción es aun más sor-prendente cuando sabes que la primera parte se completó en 1910, y la segunda en 1916, en estilo Art Déco", explica,

La participación de Perrot viene dada porque, para los franceses, el Lutetia es mucho más que un hotel. Como escribió Pierre Assouline en su novela Lutetia, ambientada en el hotel "nara muchos franceses es un sitio dedicado a la memo-ria". Isabelle Bouvier, la actual directora, está de acuerdo. "Siempre fue un espejo de lo que estaba sucediendo en el mun do". Tras pasar por varios dueños (los Bocicaut, la familia Taittinger, Starwood Capital Group y, actualmente, el grupo Alroy, propietario de The Set Hotels,