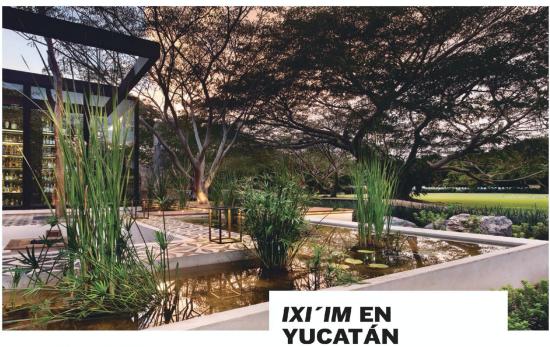

# TABLE BY FOOD & WINE

También interventido por el despacho I a Metropolitana, este espacio que abrirá sus puertas en los próximos meses para ofrecer experiencias gastronómicas de lujo, engloba una línea arquitectónica y un diseño basado en la neutralidad y el minimalismo. Su inspiración proviene principalmente de Dinamarca y Japón, lugares que han sido visitados por el equipo y que los han motivado también en el uso de ciertos materiales a los que suman la tradición y la manufactura mexicanas. Acentos en madera como salam, maple y nogal son parte de la fórmula. Al final, para ellos lo más importante es que el espacio sea homogéneo y fluya en el nombre del diseño y la alta gastronomía.

SÍGUENOS @FOODANDWINEES

El restaurante se encuentra dentro del Hotel Chablé, en Yucatán, y acaba de ganar el reconocimiento Prix Versailles como mejor arquitectura y diseño de restaurante en Norteamérica. Según nos platicó la arquitecta del hotel, Paulina Morán, para su creación fue importante escuchar las necesidades del operador, de forma que se diseñara un espacio sobre todo funcional. El proyecto de Ixi´im de Chablé siguió con el mismo hilo conductor del hotel respetando la cultura local y los materiales típicos del estado como la cantera y el piso de pasta. Además, como el área del restaurante está ubicado en lo que era una antigua fábrica de henequén, se decidió conservarlo íntegramente. El reto para el equipo fue flotar los acabados para que nada tocara la estructura original y se conservara la esencia del lugar. Aquí todo está pensado para que tanto la cocina como el diseño y la arquitectura le hagan honor a la historia del lugar, dándole un giro moderno e industrial.