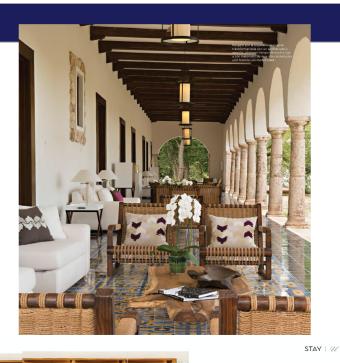

### DECORACIÓN

158 LOFFICIELMEXICO.COM

Bienestar en medio de la selva yucateca Fotos Rodrigo Marmolejo

39

Chablé

En 2017, Chablé obtuvo el Prix Versailles como mejor hotel del mundo.

El golpe de humedad es fuerte e inmediato cuando bajas del avión en el Aeropuerto Internacional de Mérida. El cuerpo empleza a sentirse pegajoso y el aire que entra y sale por la nariz se siente caliente. La sensación aurque puede ser designadalle se convierte en algo placentero, hay algo en la mente que hace clic para empezar a disfrutar y relajarse. Después de 25 minutos en auto, muy cerca de la localidad de Chocholá, el Impacto se siente ahora en las pupilas cuando las puertas de Chablé se abren como un casis en medio

cálida. Por momentos es fácil olvidar que estás en un hotel, pareciera que algún buen amigo te ha invitado a pasar unos días en su casa. La propiedad, además de tener un gran escenario natural, también tiene una arquitectura y diseño balanceado el cual estuvo a cargo de Jorge Borja y Paulina Morán, quienes desarrollaron un concepto que unifica el estilo de las casas coloniales de la zona y la esencia de la cultura maya. El resultado los hizo acreedores en 2017 al Prix Versailles como el mejor hotel del mundo.

La recepción principal y el bar, así como otras áreas de esparcimiento, se encuentran en lo que llaman la Casa Principal, que por fuera es una exhacienda del siglo xx y por dentro un moderno espacio que podría ser el de un hotel de diseño vanguardista. A unos cuantos metros hay otra construcción de estilo colonial que llaman Casa de Habanos, donde los visitantes pueden escoger entre una amplia variedad de ellos para disfrutar, Hospedarse en una de las 38 casitas es una de las experiencias memorables de este lugar. Cada una de ellas cuenta con