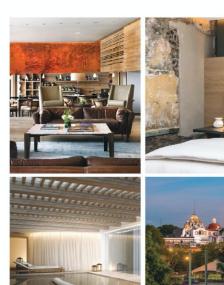

### AMANGIRI, UTAH

Como salido de un cuento, Amangiri efece la inolvidable oportunidad de despertar a las faldas de les impenentes paisajes del sudoeste de Estados Unidos. Aqui las habitaciones son minimalistas, con pisos de piedra y paredes de concreto que contran la atención en los imponentes cuñonot que se von a través de onemes ventandes. Algunas incluso cuentancon territar pritadar al aire libre y albercar infinitar redradar por 240 hoctimus do mua desistica. La opciones de espacimiento son casi tan infinitas como el cielo que se funde con las dunas majertaccas: caminatas, arte al aire libro, viajes en globe, pueros en kayak o a caballe.... En cuante a la cocina, en sa restaurante caontan con ingredientes y recetas locales como pixtus, sindreiches o hamburguesas, pero con el selle de calidad y el ambiente de lujo natural que villo Aman sabe ofrecer.