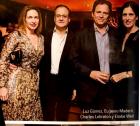

### **CENA EN CASA DE** SERGIO BERGER

Directivos y fans del famoso hotel Aman se reunieron en casa del joyero para conocer los nuevos destinos del resort, entre los que se encuentra Nueva York. Algunos de los invitados. Eugenio Madero, Luz Gómez, Lina Botero y Fernanda Chain. Fotos Riendo Pétez