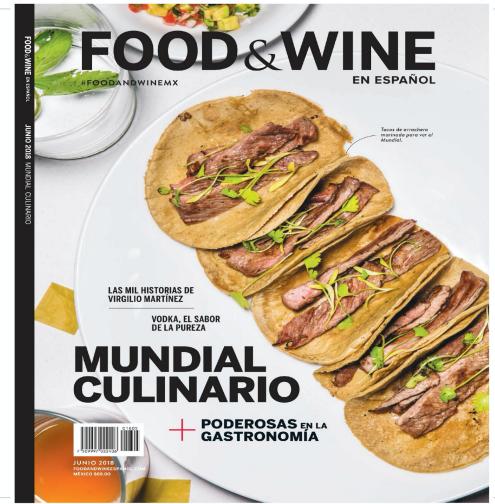

o paración de serán: numerosas, 14 carentas de trainmentos. y muestra págira de Fiscebock era la la fecta no hemos podido responder a la fecta no hemos podido responder a todos", nos cuenta el italiano.

AL CENTRO: UN CENOTE utiliza para las experiencias y cere- una travesía personal,

este año Chablé recibió tres premios AL CENTRO. UN CENOTE

18 yas es un inger privilegiació detro del resort: al centro cines un cenotro del resort: al centro cines un cenotro del resort: al centro cines un cenotro del resort: al cuerto cines un cenotro del resort: al cuerto cines un cenotro del resort: a contro cines un cenotro del resort: a contro cines un centro del resorte

Ses lujosas centrans, (cencias estamación de

los hiséqueses, Entrar al spas es iniciar

los hiséqueses, Entrar al spas es iniciar



000 PORTADA indd 1



# TABLE BY FOOD & WINE

También interventido por el despacho I a Metropolitana, este espacio que abrirá sus puertas en los próximos meses para ofrecer experiencias gastronómicas de lujo, engloba una línea arquitectónica y un diseño basado en la neutralidad y el minimalismo. Su inspiración proviene principalmente de Dinamarca y Japón, lugares que han sido visitados por el equipo y que los han motivado también en el uso de ciertos materiales a los que suman la tradición y la manufactura mexicanas. Acentos en madera como salam, maple y nogal son parte de la fórmula. Al final, para ellos lo más importante es que el espacio sea homogéneo y fluya en el nombre del diseño y la alta gastronomía.

SÍGUENOS @FOODANDWINEES

El restaurante se encuentra dentro del Hotel Chablé, e